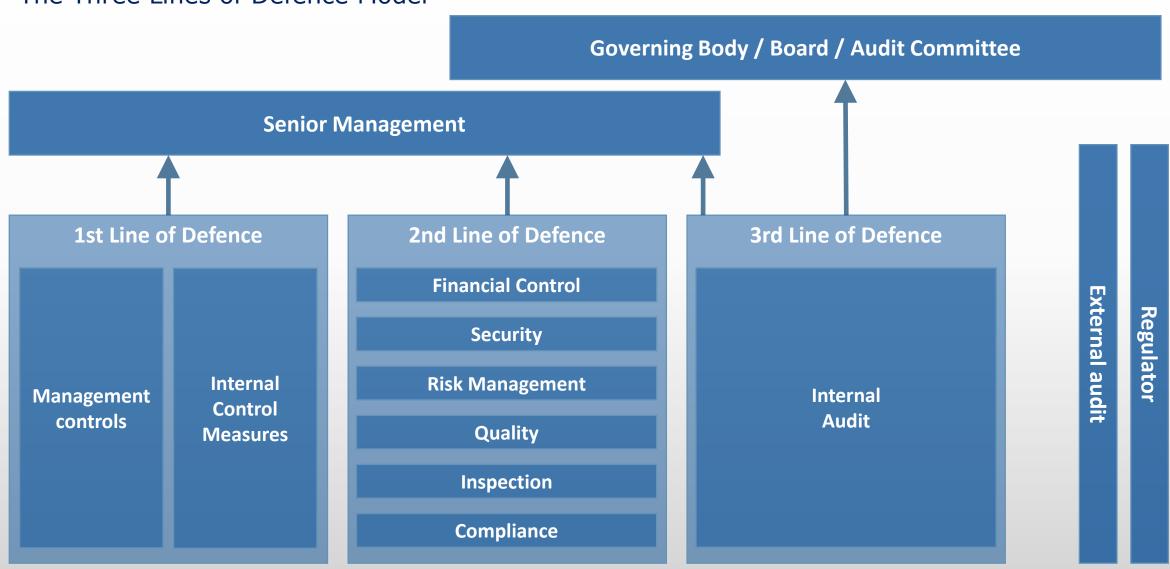

See what others don't notice







**ROE 12%** 



> 27%

Business growth



> 22%

Loan portfolio growth

> 15 000

Units of vehicles purchased with our help

Over 30 years

Of experience

> \$365 M

Issued for the purchase of special equipment

> \$215 M

Loan portfolio

Top 30

By regions of RF of presence among the Russian commercial banks Best leasing product

For SME (car leasing)













velvica

Silwerhof

sinbo.





**RENT SOFT** 

















China

Brazil

Turkey







Armenia

Kyrgyzstan

Kazakhstan







## The Three Lines of Defence Model

















## We strive not to be a success, but rather to be of value for you.

Dmitry Kryzhanovskiy Head of international business development

Tel. +7 (499) 968-9423 ext. 70-772 +7 (916) 759 77 90 Email: d.kryzhanovskiy@realistbank.ru

JSC "REALIST BANK"

SWIFT: BIJORU66

109004 Russia, Moscow, Stanislavskogo street, 4 bld 1