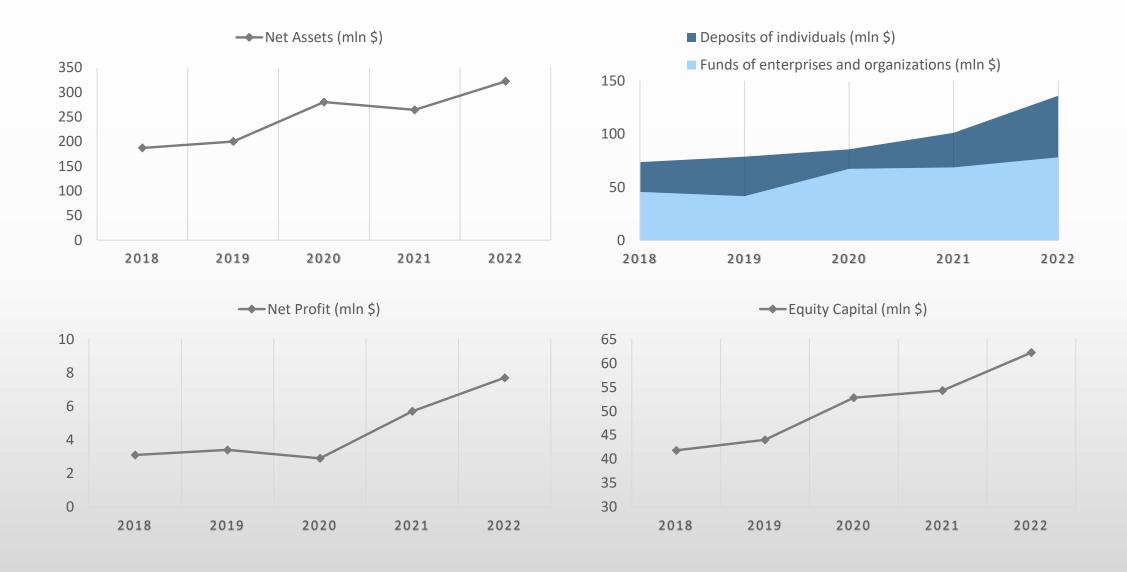

See what others don't notice

**ROE 12%** 

> 27%

Business growth

> 22%

Loan portfolio growth

> 15 000

Units of vehicles purchased with our help

Over 30 years

Of experience

> \$365 M

Issued for the purchase of special equipment

> \$215 M

Loan portfolio

Top 30

By regions of RF of presence among the Russian commercial banks Best leasing product